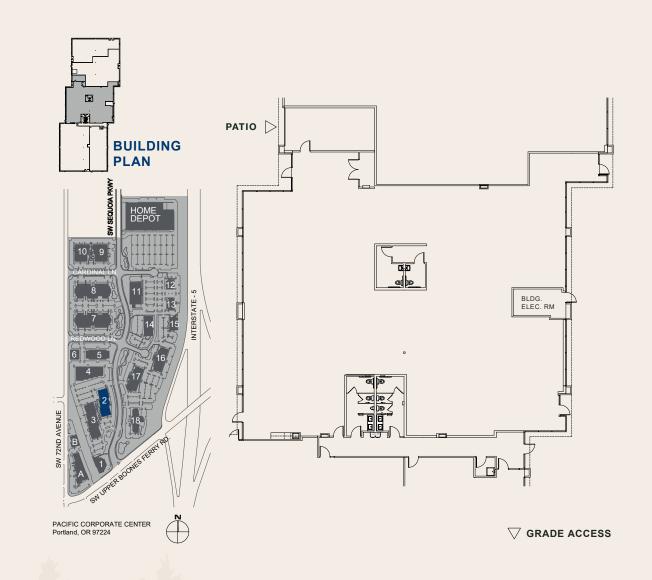

## **Space Plan**

15495 SW Sequoia Pkwy, Suite 100, Portland, OR 97224

8,435 Sq. Ft.

#### **PROPOSED PLAN**