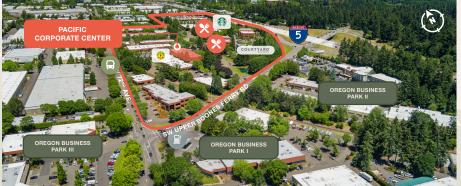

#### Walkable environment

offering a variety of amenities including rotating food trucks, Starbucks and adjacent to Gold's Gym

Lease Rate: \$24.00/sq. ft./yr. NNN

Jake Bigby jakeb@pactrust.com

Caitlin Knecht caitlink@pactrust.com